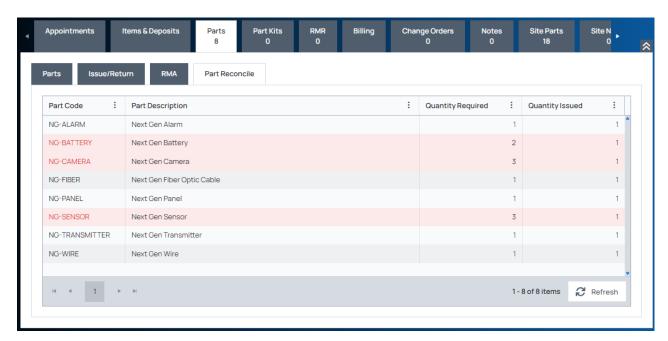

The tab loads a grid that shows parts with total quantity required and issued information.

Part Code: this is a unique value, meaning there will no more than one record with the same part code.

Part Description: this is the part description from the setup.

Quantity Required: the sum of quantity required for all work order parts that share the same part code.

Quantity Issued: the sum of quantity issued for all work order parts that share the same part code.

Rows that are shaded light red and part codes shown in red indicate what is not reconciled (quantity required not equal to quantity issued).