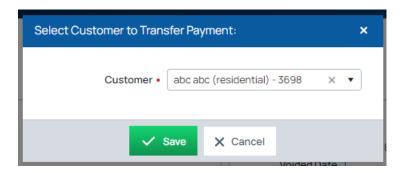

On the payment details page, there is a Transfer button:

Click this button to choose another customer to transfer the payment:

**Note**: Only payments with \$0.00 applied amount can be transferred. If there is an applied amount, un-apply it before transferring.