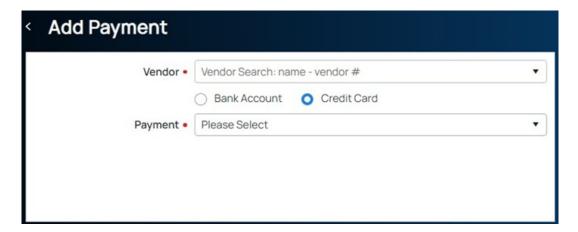

## Add Payments includes Credit Card Option

When adding a payment for a vendor, users can choose Bank Account or Credit Card.

Adding a payment using a Bank Account:

Adding a payment using a Credit Card: