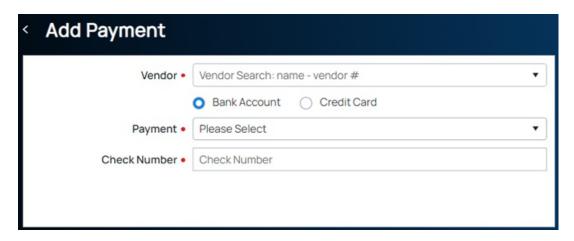

## Add Payments includes Credit Card Option

When adding a payment for a vendor, users can choose Bank Account or Credit Card.

Adding a payment using a Bank Account:

Adding a payment using a Credit Card: