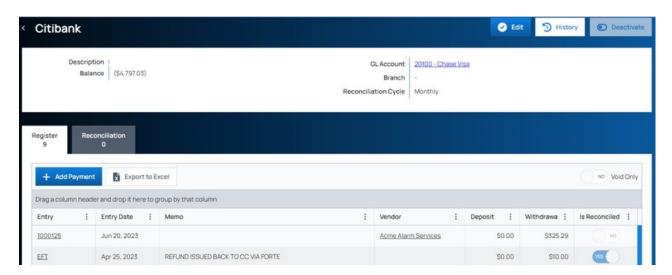

To add credit card transactions and reconcile the card, click a credit card link on the Credit Card page.

This shows the balance of the credit card as a liability; it is positive if the total credits are greater than the total debits, and it is negative if the total debits are greater than the total credits.