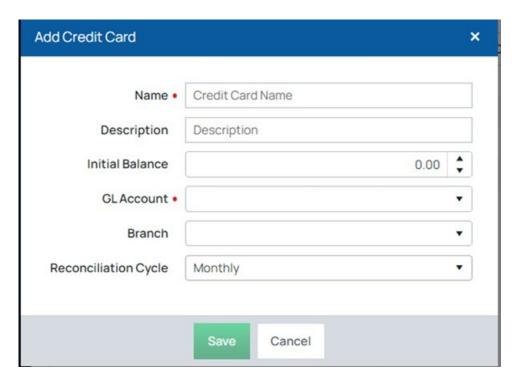

## Credit Card Setup (Pro)

Last Modified on 08/28/2023 12:12 pm EDT

To set up credit cards, go to Setup > Accounting > Credit Cards. This page shows the credit cards that have been set up.

To add a credit card, click Add Credit Card.