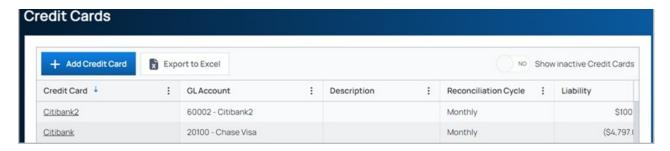

## Credit Card Setup (Pro)

Last Modified on 08/28/2023 12:12 pm EDT

To set up credit cards, go to Setup > Accounting > Credit Cards. This page shows the credit cards that have been set up.

To add a credit card, click Add Credit Card.