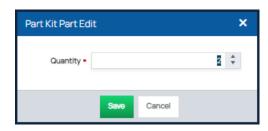

The Part Kit Part Edit form will be displayed. Update to the desired quantity, and then click on the Save button when finished.