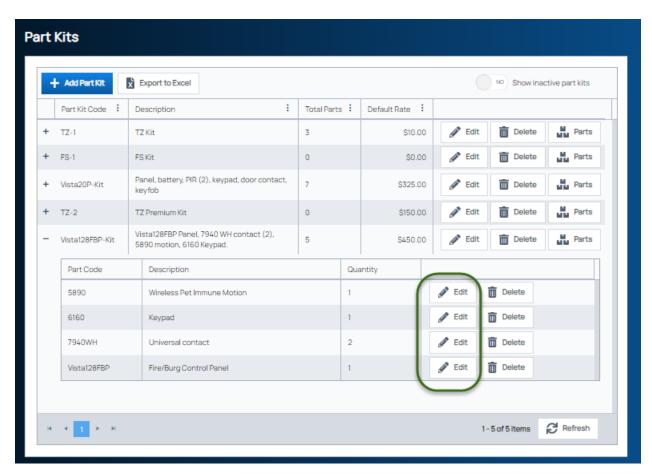

The Part Kits listing will be displayed. Locate the Part Kit, and click the "+" sign to the left. This will display all the parts included in the Part Kit.

The only item that may be edited on a part within the Part Kit is the quantity. Locate the part where the quantity needs to be edited, and then click the Edit button to the right of the part.

The Part Kit Part Edit form will be displayed. Update to the desired quantity, and then click on the Save button when finished.