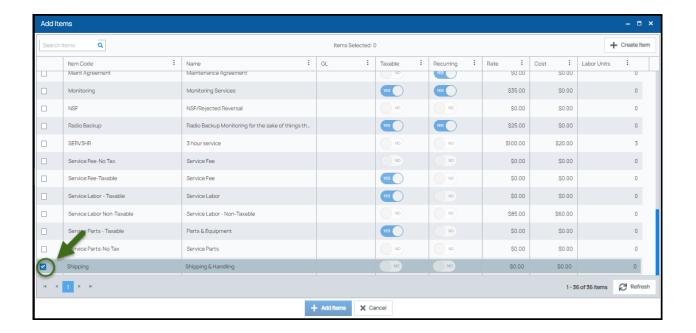

The Items Types list will be displayed. Locate the Type you want to link, and then click on the link button (box with an arrow icon).

The Add Items List will be displayed. Check the box to the left of each Item that you want to link to this Type.

When finished, click on the Add Items button at the bottom of the list.