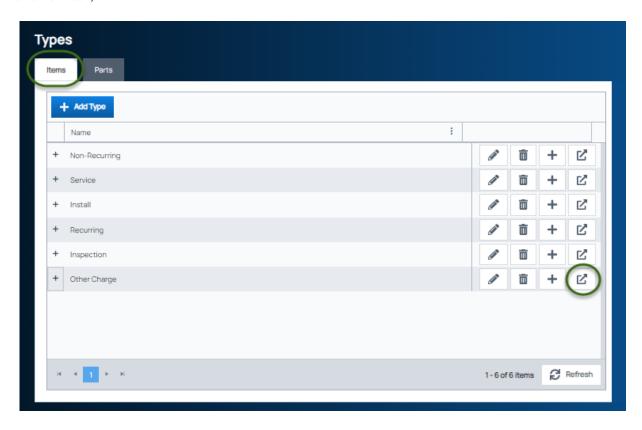

## Linking a Type to an Invoice Item

Last Modified on 04/27/2022 6:14 pm EDT

Once you have created Item Types and Sub-Types, you are able to link these to one or more Invoice Item records.

To link an Item Type to one or more Item records, from the main menu, arrive at the Items Type setup with this path: Setup > Items & Parts > Types.

The Items Types list will be displayed. Locate the Type you want to link, and then click on the link button (box with an arrow icon).

The Add Items List will be displayed. Check the box to the left of each Item that you want to link to this Type.