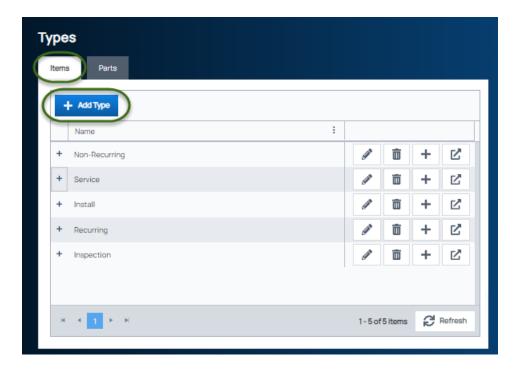

## Add an Item Type

Last Modified on 04/27/2022 6:03 pm EDT

To add an Item Type, from the main menu, arrive at the Items Types setup with this path: Setup > Items & Parts > Types > Items.

The Types list will be displayed on the Items tab. Click on the Add Type button at the upper left of the form.

The Add Type form will be displayed. There is only one data entry field on this form: **Name**. You may enter up to 50 characters in this field.

When finished, click the Save button at the bottom of the form.