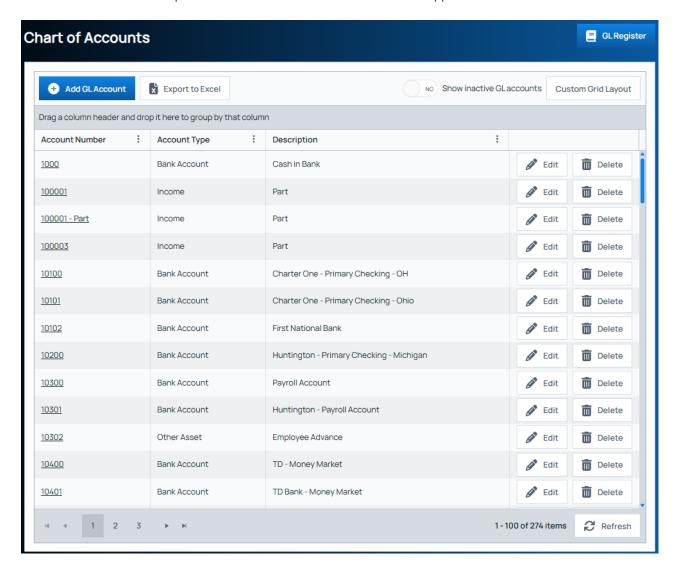

## Add a GL Account

Last Modified on 07/16/2025 8:02 pm EDT

From the main menu, arrive at the GL Accounts setup with this path: Setup > Accounting > Chart of Accounts.

The Chart of Accounts list opens. Click the Add GL Account button at the upper left of the form.