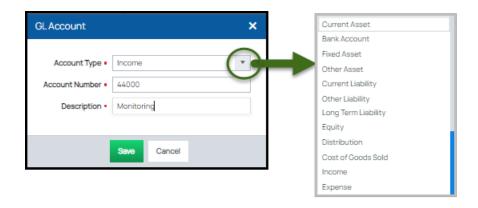

The GL Account form opens. All three data entry fields are required.

- Account Type: Select the correct account type from the drop-down list.
- Account Number: Type in the GL Account Number.
- **Description**: Type in a description for this account (50 characters maximum).

Click the **Save** button when finished.

Repeat this process to enter additional GL Accounts.