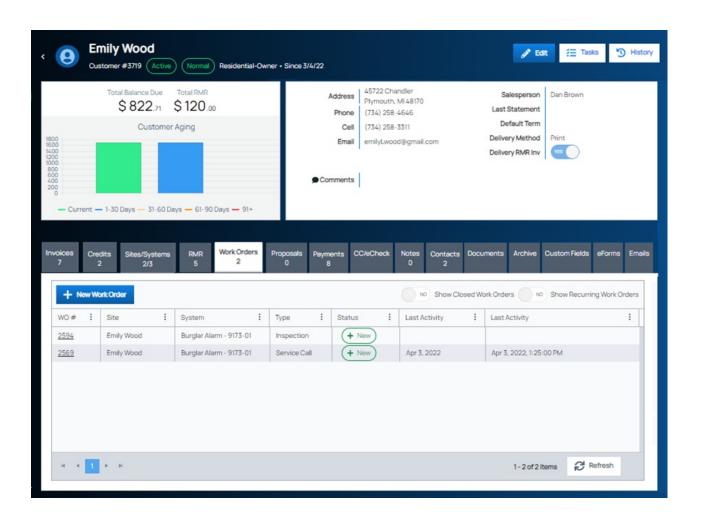

## Work Orders Tab

Last Modified on 04/18/2022 4:09 pm EDT

The Work Orders tab displays all open work orders for the customer.

### **Show Closed Work Orders**

Clicking on the toggle button labeled "Show Closed Work Orders", will display all open and closed work order records.

# **Show Recurring Work Orders**

Clicking on the toggle button labeled "Show Recurring Work Orders", will display all Recurring Work Oder records.

#### **New Work Order Button**

Clicking on the New Work Order button will open the Work Order form to create a new work order for the customer.

## Work Order Hyperlink

In the WO # column, clicking on the hyperlink of a Work Order will open the work order for viewing and/or editing. Users with permissions are able to make changes to the work order and re-save, only if the work order has not been closed.