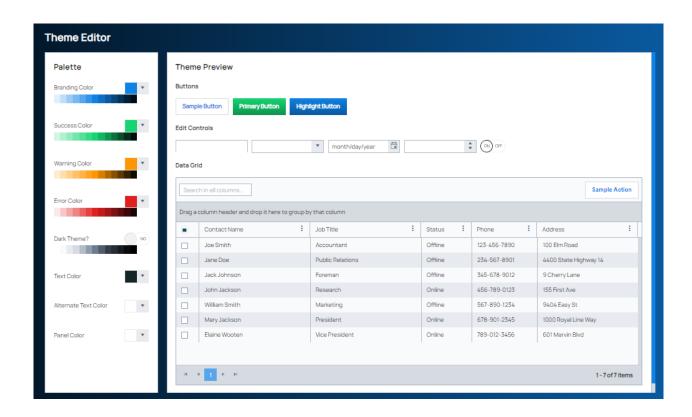

## Theme Editor

Last Modified on 04/27/2022 1:15 pm EDT

This page shows the current color theme used throughout the application. The color theme applies to all users who log in, unless the users have applied their own theme colors (Setup > Company > User Manager). Use this page to change the color theme or the color of various elements on the pages. Colors are shown by red, green, blue (RGB) value. To see the HEX value, click the down arrow beside the color, and click the double arrows below the color slider. The Sample Controls show a preview of the colors. After making changes, click Save to apply the color changes or click Cancel to revert colors to defaults.