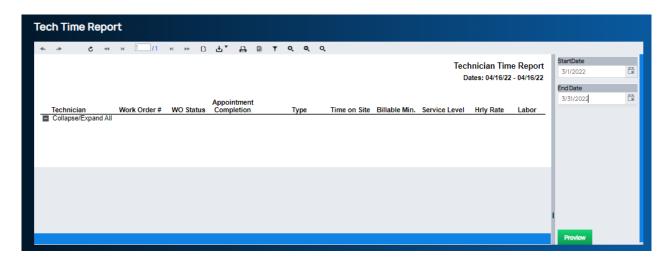

## Generate the Tech Time Report

To generate this report, navigate to Reports > Customer > Tech Time Report.

The Tech Time Report page is displayed. In the Parameters area, make the desired selections. When finished, click on the Preview button.

The report results are based on the selections in the parameters area. Users may use the function buttons to print or export the report.

## **Tech Time Report** Technician Time Report **MANAGELY Best Security** Dates: 03/01/22 - 03/31/22 Appointment Technician Collapse/Expand All Work Order # WO Status Type Time on Site Billable Min. Service Level Hrly Rate Labor Completion Drake, Justin 2559 03/29/22 0 \$0.00 New Service Call 0.00 Premium \$0.00 0 Total for Drake, Justin Franklin, Peter 03/30/22 \$75.00 2558 New CCTV Installation -60.00 30 Time and Material 150 Residential - Commercial Total for Franklin, Peter 30 \$75.00 Void Work Order Completed 180 Time and Material Residential Johnson, James 2552 03/29/22 Service Call 0.00 75 \$225.00 2553 195 Time and Material Residential Johnson, James 03/29/22 Service Call 0.00 75 \$243.75 Total for Johnson, James 375 \$468.75