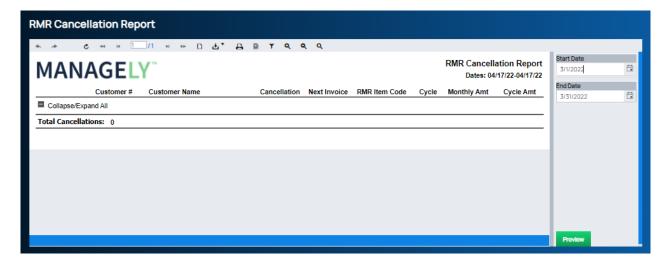

## Generate the RMR Cancellation Report

To generate this report, navigate to Reports > Customer > RMR Cancellation Report.

The RMR Cancellation Report page is displayed. In the Parameters area, make the desired selections. When finished, click on the Preview button.

The report results are based on the selections in the parameters area. Users may use the function buttons to print or export the report.

## **RMR Cancellation Report** с « н □/1 н » □ ₫ Д 🖟 Т 🤉 🤉 🤻 RMR Cancellation Report **MANAGELY** Dates: 03/01/22-03/31/22 Customer # Customer Name Cancellation Next Invoice RMR Item Code Cycle Monthly Amt Cycle Amt Collapse/Expand All Recurring Reason: Unhappy with Service 1170 Blyde, Marty 03/04/22 04/01/22 Monitoring Q 30.00 90.00 Totals: Unhappy with Service 30.00 Recurring Reason: Customer Moved Steve's Snow Blowing 03/22/22 03/01/23 Radio Backup Α 25.00 300.00 Totals: Customer Moved 25.00 Total Cancellations: 2 55.00