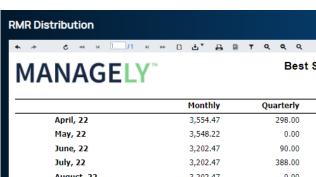

### **Customer RMR Distribution**

Run Date: 4/1/2022

|               | Monthly   | Quarterly | Semi-Annual | Annual   | Total     |
|---------------|-----------|-----------|-------------|----------|-----------|
| April, 22     | 3,554.47  | 298.00    | 0.00        | 0.00     | 3,852.47  |
| May, 22       | 3,548.22  | 0.00      | 0.00        | 0.00     | 3,548.22  |
| June, 22      | 3,202.47  | 90.00     | 0.00        | 0.00     | 3,292.47  |
| July, 22      | 3,202.47  | 388.00    | 0.00        | 0.00     | 3,590.47  |
| August, 22    | 3,202.47  | 0.00      | 228.00      | 0.00     | 3,430.47  |
| September, 22 | 3,202.47  | 0.00      | 198.00      | 0.00     | 3,400.47  |
| October, 22   | 3,202.47  | 388.00    | 0.00        | 0.00     | 3,590.47  |
| November, 22  | 3,202.47  | 0.00      | 0.00        | 123.60   | 3,326.07  |
| December, 22  | 3,202.47  | 0.00      | 0.00        | 0.00     | 3,202.47  |
| January, 23   | 3,202.47  | 388.00    | 0.00        | 0.00     | 3,590.47  |
| February, 23  | 3,202.47  | 0.00      | 228.00      | 2,688.00 | 6,118.47  |
| March, 23     | 2,504.72  | 0.00      | 198.00      | 0.00     | 2,702.72  |
| Grand Totals  | 38,429.64 | 1,552.00  | 852.00      | 2,811.60 | 43,645.24 |