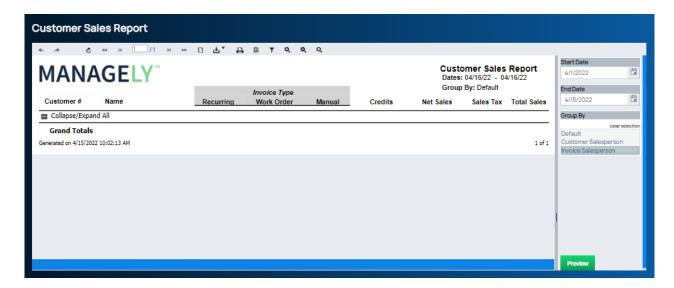

## Generate the Customer Sales Report

To generate this report, navigate to Reports > Sales > Customer Sales Report.

The Customer Sales Report page is displayed. In the Parameters area, make the desired selections. When finished, click on the Preview button.

The report results are based on the selections in the parameters area. Users may use the function buttons to print or export the report.

Below is a sample of the Sales by Invoice Salesperson style report.