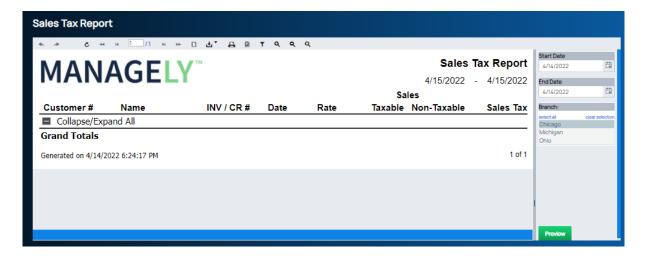

## Sales Tax Report

Last Modified on 08/18/2025 6:11 pm EDT

The Sales Tax Report generates a listing of sales tax calculated on invoices and credit memos within the date range selected for the report. This report has a branch option where the user may select one, multiple, or all branches.

The report groups the data by each unique tax code, with a secondary sort on the customer number.

Columns in the report display taxable sales, non-taxable sales, and the amount of tax from the invoice or credit. Subtotals are displayed for each tax code, and grand totals are displayed on the last page of the report.

## **Generate the Sales Tax Report**

- 1. To generate this report, navigate to Reports > Accounting > Sales Tax Report.
- 2. The Sales Tax Report page is displayed. In the Parameters area, make the desired selections. When finished, click on the Preview button.

3. The report results are based upon the selections in the parameters area. Users may use the function buttons to print or export the report.

## Sales Tax Report С « н 1 13 н » □ ₫ Д 🗎 Т Q Q Q Sales Tax Report **MANAGELY** 3/2/2022 - 4/15/2022 Sales Sales Tax Customer # INV / CR # Taxable Non-Taxable Date Rate ■ Collapse/Expand All GC: Geauga 1028 Travis Papay 21438 03/03/22 6.5550% 11,475.71 0.00 752.23 1029 Bill Donoson 207 03/29/22 6.5550% 105.00 0.00 6.88 1029 Bill Donoson 213 03/29/22 6.5550% 230.00 0.00 15.08 1029 Bill Donoson 233 04/03/22 6.5550% 581.22 5.00 38.10 1029 Bill Donoson 235 04/03/22 6.5550% 75.00 0.00 4.92 1035 Roger Waters 211 03/29/22 6.5550% 60.00 0.00 3.93 1035 04/03/22 6.5550% 85.00 0.00 5.57 Roger Waters 231 1044 03/25/22 6.5550% 477.50 0.00 Justin Adams 21453 31.30 03/25/22 6.5550% 35.00 1044 Justin Adams 21455 0.00 2.29 03/25/22 6.5550% 1240 0.00 3.03 Jerry Wazny 21456 0.00 03/25/22 6.5550% 0.00 1240 Jerry Wazny 21458 3.03 0.00 03/25/22 6.5550% 1240 Jerry Wazny 21460 0.00 3.03 0.00 03/29/22 6.5550% 85.00 3438 Alice Aacott 215 0.00 5.57 04/08/22 6.5550% 3452 AB Customer 1 237 137.50 0.00 9.01