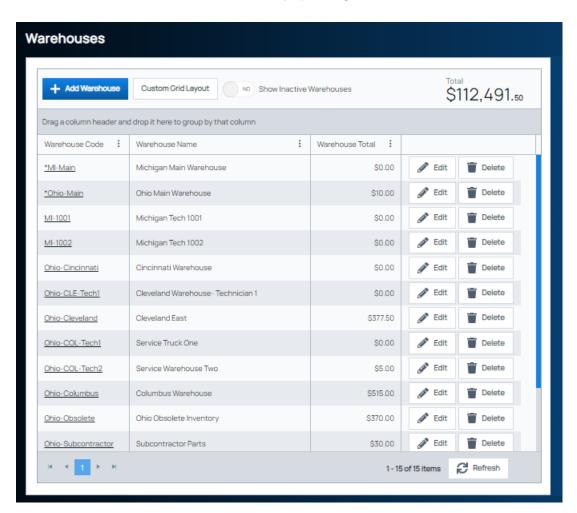

## Warehouse List Definitions

Last Modified on 04/27/2022 11:02 am EDT

To view the Warehouse list, navigate to Inventory > Warehouses.

The Warehouse list will be displayed. At the upper right of the page, a dollar amount will be displayed, which is the value of all parts in all warehouses.

There are three basic functions available from the Warehouse list:

- View a Warehouse details
- Edit a Warehouse setup information
- Delete a Warehouse
- Show inactive Warehouses
- Open the warehouse record by clicking on the hyperlink in the Warehouse Code column.
- Sort the grid on any of the column headers.
- Create filters to refine the data displayed.
- Select additional or different columns to display in the grid area.