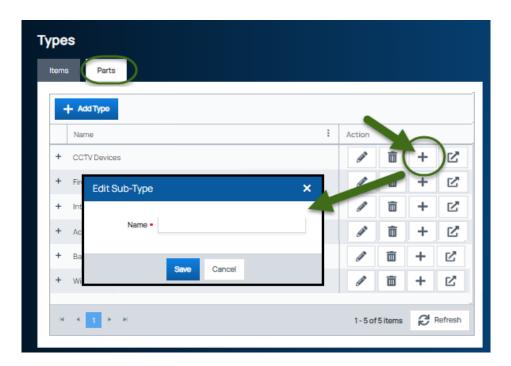

Once a Type record is saved, you may enter one or more Sub-Types for a particular Type record.

To add a Sub-Type, click on the "+" button to the right of the Type.

The Edit Sub-Type form will be displayed. Type in the name for the record. You may enter up to 50 characters. Click the Save button when finished.