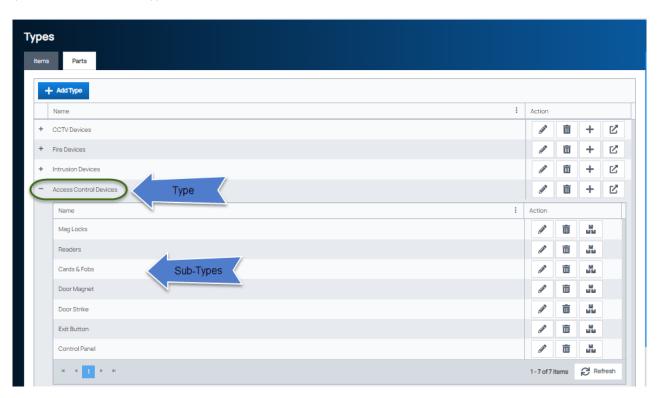

Once the Sub-Type is saved, you are able to view all Sub-Types linked to the Type record by clicking on the "+" symbol to the left of the Type.