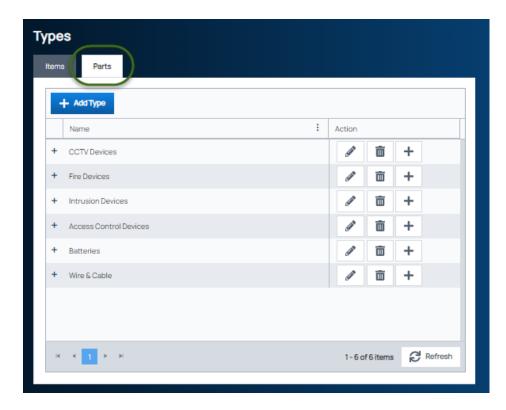

## Add a Part Type

Last Modified on 03/03/2025 3:58 pm EST

From the main menu, arrive at the Parts Types setup with this path: Setup > Items & Parts > Types > Parts.

The Types list will be displayed on the Items tab – click on the Parts tab. Click on the Add Type button at the upper left of the form.