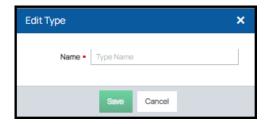

The Edit Type form will be displayed. There is only one data entry field on this form: **Name**. You may enter up to 50 characters in this field.

When finished, click the Save button at the bottom of the form.