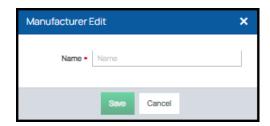

The Manufacturer Edit form will be displayed. There is only one data entry field on this form: **Name**. You may enter up to 50 characters in this field.

When finished, click the Save button at the bottom of the form.