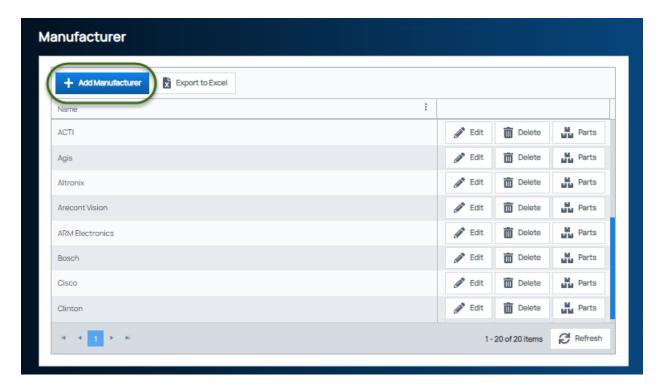

## Manufacturer Setup

Last Modified on 04/27/2022 10:40 am EDT

From the main menu, arrive at the Manufacturer setup with this path: Setup > Items & Parts > Manufacturer.

The Manufacturer list will be displayed. Click on the Add Manufacturer button at the upper left of the page.